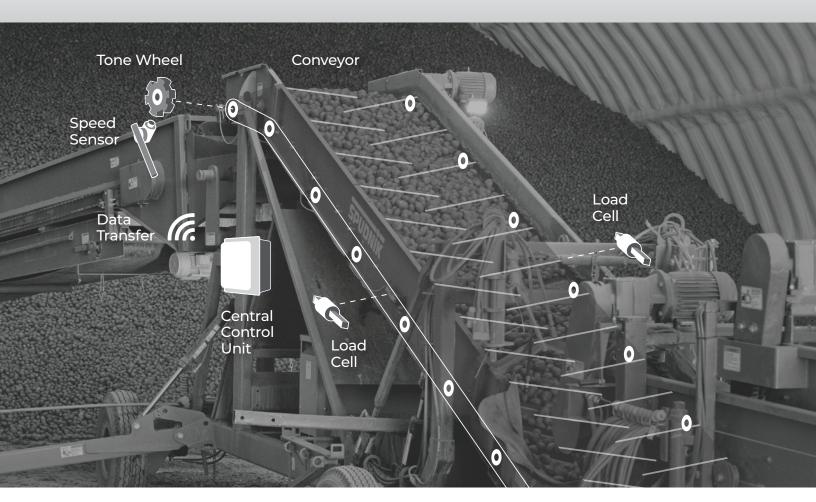

## SIMPLE. ACCURATE. EVERY LOAD.

The Cache Weigh System can be installed on any current piler set up.

Cache allows for accurate weight measuring during the piling process
and when loading trucks for delivery.

The mounted load cells of the Cache system are built to withstand the rigorous process of loading and unloading throughout the season. Visual feedback is always available with the Cache system's display and data is accessible via Wi-Fi connectivity. With the Cache Weigh System, commercial growers can confidently know how much they have on hand as well as how much they are loading onto trucks.