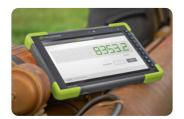

The mounted load cells of the Cache system are built to withstand the rigorous process of loading and unloading throughout the season. Visual feedback is always available with the Cache system's display and data is accessible via Wi-Fi connectivity. With the Cache Weigh System, commercial growers can confidently know how much they have on hand as well as how much they are loading onto trucks.